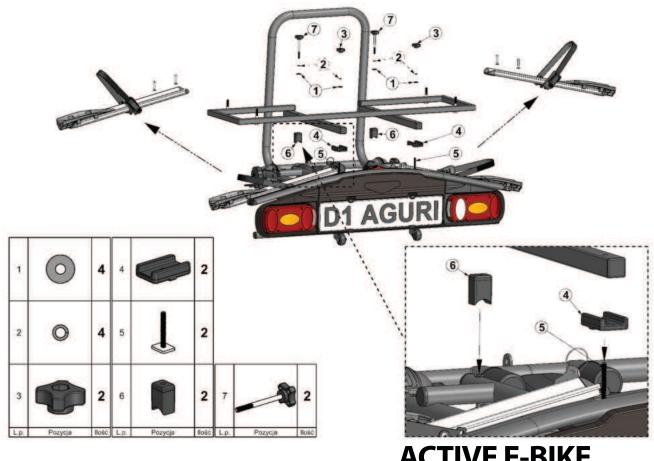

LIT Pritvirtinimo instrukcijos

PL Instrukcja montażu

CZ Návod na montáž

SK Návod na montáž

SLO Navodila za pritrjevanje

HR Uputa za sastavljanje

HU A felszerelés módja

GR Οδηγίες συναρμολόγησης

**UA** Інструкція з монтажу

ВҮ Інструкцыя па мантажы

RO Instructiuni de montare

TK Uydurma talimat

N Monteringsveiledning

l Istruzioni per il montaggio

**GB** Fitting instructions

F Instructions de montage

**D** Montageanleitung

E Instrucciones de montaje

**NL Montage-instructies** 

**DK** Montering instruktion

FIN Asennusohje

**S** Monteringsanvisning

**RU** Инструкция по установке

PT Instruções de Montagem

**EST Paigaldusjuhend** 

LAT Stiprināšanas instrukcija

#### **INSTALLATION PARTS FOR ACTIVE E-BIKE**

## **ADAPTER**



### **ADAPTER INSTALLATION ACTIVE E-BIKE**



### **BOX TO ADAPTER INSTALLATION**