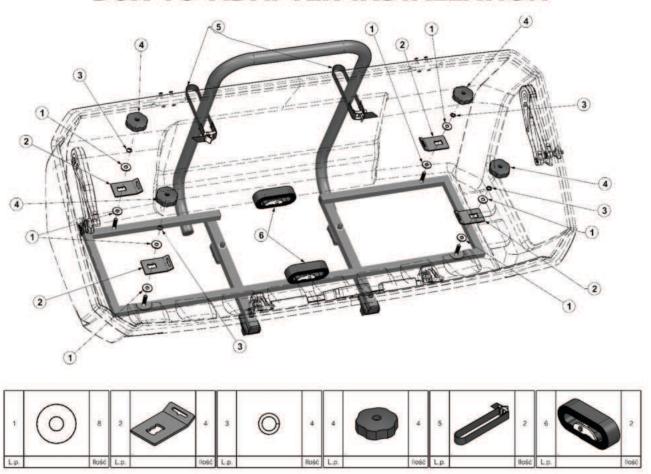

Instrukcja montażu

CZ Návod na montáž

SK Návod na montáž

SLO Navodila za pritrjevanje

HR Uputa za sastavljanje

HU A felszerelés módja

GR Οδηγίες συναρμολόγησης

**UA** Інструкція з монтажу

ВҮ Інструкцыя па мантажы

RO Instructiuni de montare

TK Uydurma talimat

N Monteringsveiledning

l Istruzioni per il montaggio

**GB** Fitting instructions

F Instructions de montage

**D** Montageanleitung

E Instrucciones de montaje

**NL Montage-instructies** 

**DK** Montering instruktion

FIN Asennusohje

**S** Monteringsanvisning

**RU** Инструкция по установке

PT Instruções de Montagem

**EST Paigaldusjuhend** 

LAT Stiprināšanas instrukcija

#### **INSTALLATION PARTS FOR ACTIVE E-BIKE**

## **ADAPTER**



### **ADAPTER INSTALLATION ACTIVE E-BIKE**



### **BOX TO ADAPTER INSTALLATION**