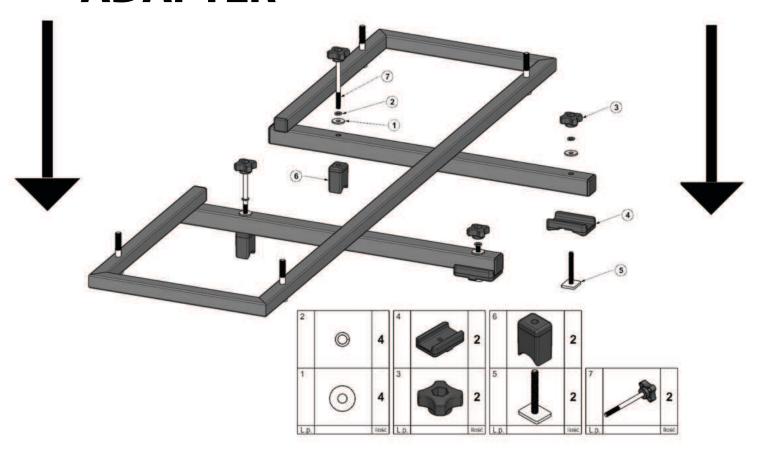

53011

# BOX ACTIVE E-BIKE





LIT Pritvirtinimo instrukcijos

PL Instrukcja montażu

CZ Návod na montáž

SK Návod na montáž

SLO Navodila za pritrjevanje

HR Uputa za sastavljanje

HU A felszerelés módja

GR Οδηγίες συναρμολόγησης

**UA** Інструкція з монтажу

ВҮ Інструкцыя па мантажы

RO Instructiuni de montare

TK Uydurma talimat

N Monteringsveiledning

l Istruzioni per il montaggio

**GB** Fitting instructions

F Instructions de montage

**D** Montageanleitung

E Instrucciones de montaje

**NL Montage-instructies** 

**DK** Montering instruktion

FIN Asennusohje

**S** Monteringsanvisning

**RU** Инструкция по установке

PT Instruções de Montagem

**EST Paigaldusjuhend** 

LAT Stiprināšanas instrukcija

#### **INSTALLATION PARTS FOR ACTIVE E-BIKE**

## **ADAPTER**



### **ADAPTER INSTALLATION ACTIVE E-BIKE**



### **BOX TO ADAPTER INSTALLATION**