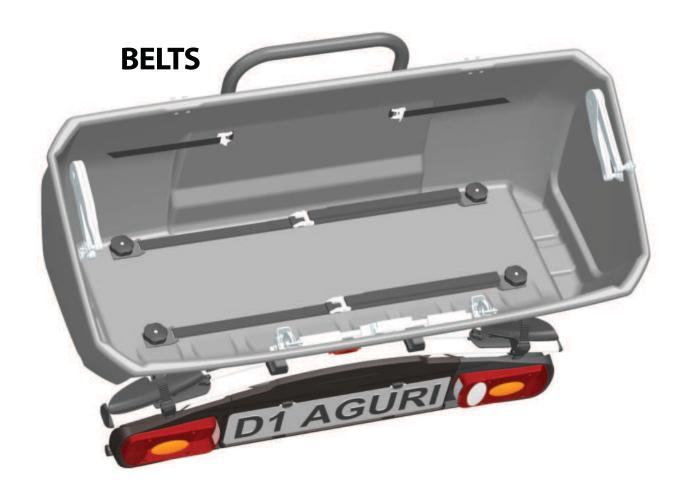

strukcja montażu

CZ Návod na montáž

SK Návod na montáž

SLO Navodila za pritrjevanje

HR Uputa za sastavljanje

HU A felszerelés módja

GR Οδηγίες συναρμολόγησης

**UA** Інструкція з монтажу

ВҮ Інструкцыя па мантажы

RO Instructiuni de montare

TK Uydurma talimat

N Monteringsveiledning

l Istruzioni per il montaggio

**GB** Fitting instructions

F Instructions de montage

**D** Montageanleitung

E Instrucciones de montaje

**NL Montage-instructies** 

**DK** Montering instruktion

FIN Asennusohje

**S** Monteringsanvisning

**RU** Инструкция по установке

PT Instruções de Montagem

**EST Paigaldusjuhend** 

LAT Stiprināšanas instrukcija

#### **INSTALLATION PARTS FOR ACTIVE E-BIKE**

## **ADAPTER**



### **ADAPTER INSTALLATION ACTIVE E-BIKE**



### **BOX TO ADAPTER INSTALLATION**