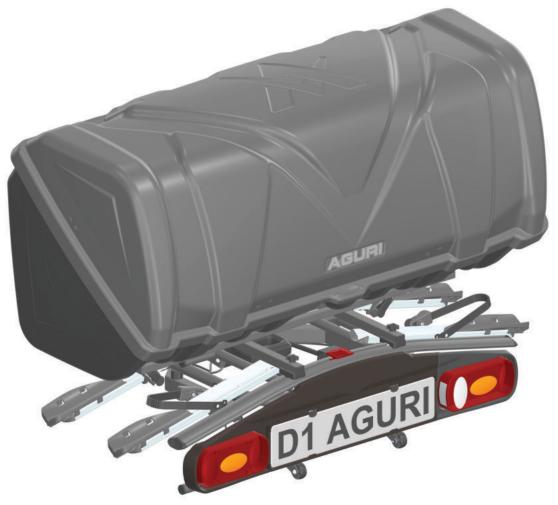

# BOX ACTIVE E-BIKE

LIT Pritvirtinimo instrukcijos

PL Instrukcja montażu

CZ Návod na montáž

SK Návod na montáž

SLO Navodila za pritrjevanje

HR Uputa za sastavljanje

HU A felszerelés módja