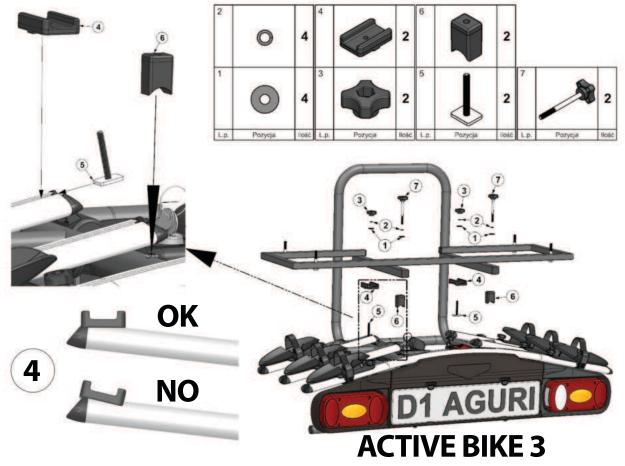

## **INSTALLATION PARTS FOR ACTIVE BIKE 3**

## **ADAPTER INSTALLATION ACTIVE BIKE 3**