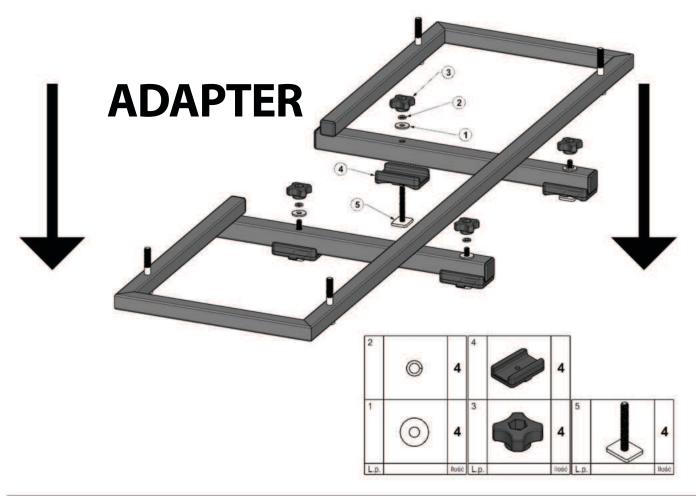

- LIT Pritvirtinimo instrukcijos
- PL Instrukcja montażu
- CZ Návod na montáž
- SK Návod na montáž
- SLO Navodila za pritrjevanje
- HR Uputa za sastavljanje
- HU A felszerelés módja
- GR Οδηγίες συναρμολόγησης
- UA Інструкція з монтажу
- ВҮ Інструкцыя па мантажы
- RO Instructiuni de montare
- TK Uydurma talimat
- N Monteringsveiledning

- I Istruzioni per il montaggio
- **GB** Fitting instructions
- F Instructions de montage
- D Montageanleitung
- E Instrucciones de montaje
- **NL Montage-instructies**
- **DK** Montering instruktion
- FIN Asennusohje
- S Monteringsanvisning
- **RU** Инструкция по установке
- PT Instruções de Montagem
- EST Paigaldusjuhend
- LAT Stiprināšanas instrukcija

## **INSTALLATION PARTS FOR ACTIVE BIKE 2**



## **ADAPTER INSTALLATION ACTIVE BIKE 2**



## **INSTALLATION PARTS FOR ACTIVE BIKE 3**



## **ADAPTER INSTALLATION ACTIVE BIKE 3**



# **BOX TO ADAPTER INSTALLATION**