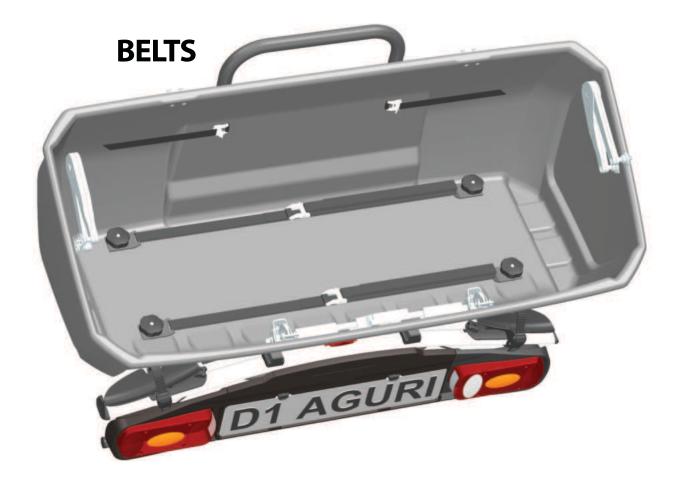

trjevanje
- HR Uputa za sastavljanje
- HU A felszerelés módja
- GR Οδηγίες συναρμολόγησης
- UA Інструкція з монтажу
- ВҮ Інструкцыя па мантажы
- RO Instructiuni de montare
- TK Uydurma talimat
- N Monteringsveiledning

- I Istruzioni per il montaggio
- **GB** Fitting instructions
- F Instructions de montage
- D Montageanleitung
- E Instrucciones de montaje
- **NL Montage-instructies**
- **DK** Montering instruktion
- FIN Asennusohje
- S Monteringsanvisning
- **RU** Инструкция по установке
- PT Instruções de Montagem
- EST Paigaldusjuhend
- LAT Stiprināšanas instrukcija

## **INSTALLATION PARTS FOR ACTIVE BIKE 2**



## **ADAPTER INSTALLATION ACTIVE BIKE 2**



## **INSTALLATION PARTS FOR ACTIVE BIKE 3**



## **ADAPTER INSTALLATION ACTIVE BIKE 3**



# **BOX TO ADAPTER INSTALLATION**