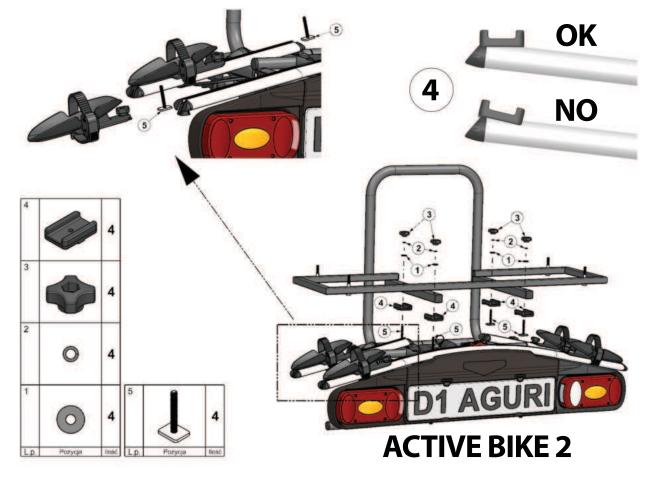

## **INSTALLATION PARTS FOR ACTIVE BIKE 2**

## **ADAPTER INSTALLATION ACTIVE BIKE 2**