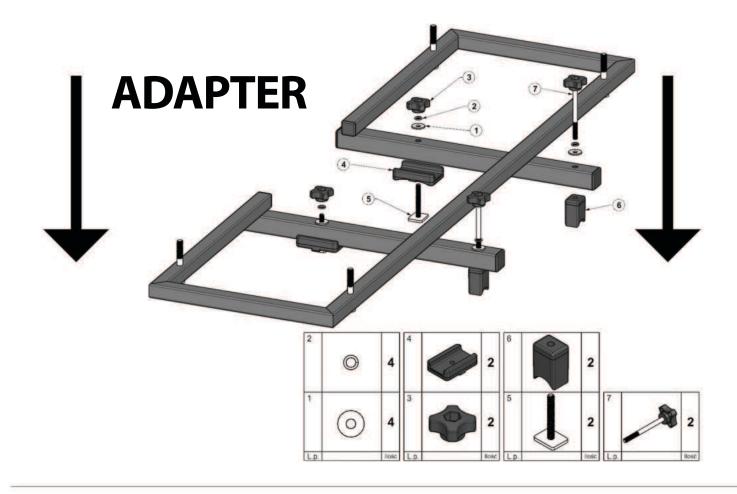

PL Instrukcja montażu
- CZ Návod na montáž
- SK Návod na montáž
- SLO Navodila za pritrjevanje
- HR Uputa za sastavljanje
- HU A felszerelés módja
- GR Οδηγίες συναρμολόγησης
- UA Інструкція з монтажу
- ВҮ Інструкцыя па мантажы
- RO Instructiuni de montare
- TK Uydurma talimat
- N Monteringsveiledning

- I Istruzioni per il montaggio
- **GB** Fitting instructions
- F Instructions de montage
- D Montageanleitung
- E Instrucciones de montaje
- **NL Montage-instructies**
- **DK** Montering instruktion
- FIN Asennusohje
- S Monteringsanvisning
- **RU** Инструкция по установке
- PT Instruções de Montagem
- EST Paigaldusjuhend
- LAT Stiprināšanas instrukcija

## **INSTALLATION PARTS FOR ACTIVE BIKE 2**



## **ADAPTER INSTALLATION ACTIVE BIKE 2**



## **INSTALLATION PARTS FOR ACTIVE BIKE 3**



## **ADAPTER INSTALLATION ACTIVE BIKE 3**



# **BOX TO ADAPTER INSTALLATION**