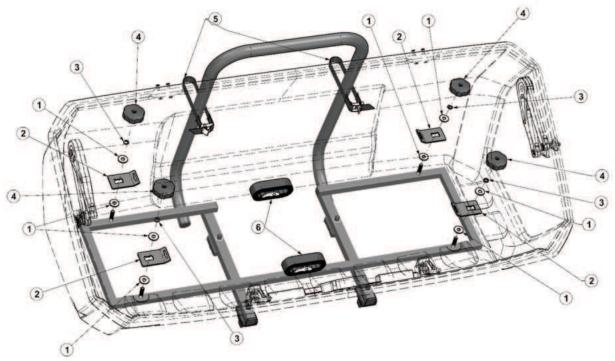

pritrjevanje
- HR Uputa za sastavljanje
- HU A felszerelés módja
- GR Οδηγίες συναρμολόγησης
- UA Інструкція з монтажу
- ВҮ Інструкцыя па мантажы
- RO Instructiuni de montare
- TK Uydurma talimat
- N Monteringsveiledning

- I Istruzioni per il montaggio
- **GB** Fitting instructions
- F Instructions de montage
- D Montageanleitung
- E Instrucciones de montaje
- **NL Montage-instructies**
- **DK** Montering instruktion
- FIN Asennusohje
- S Monteringsanvisning
- **RU** Инструкция по установке
- PT Instruções de Montagem
- EST Paigaldusjuhend
- LAT Stiprināšanas instrukcija

## **INSTALLATION PARTS FOR ACTIVE BIKE 2**



## **ADAPTER INSTALLATION ACTIVE BIKE 2**



## **INSTALLATION PARTS FOR ACTIVE BIKE 3**



## **ADAPTER INSTALLATION ACTIVE BIKE 3**



# **BOX TO ADAPTER INSTALLATION**