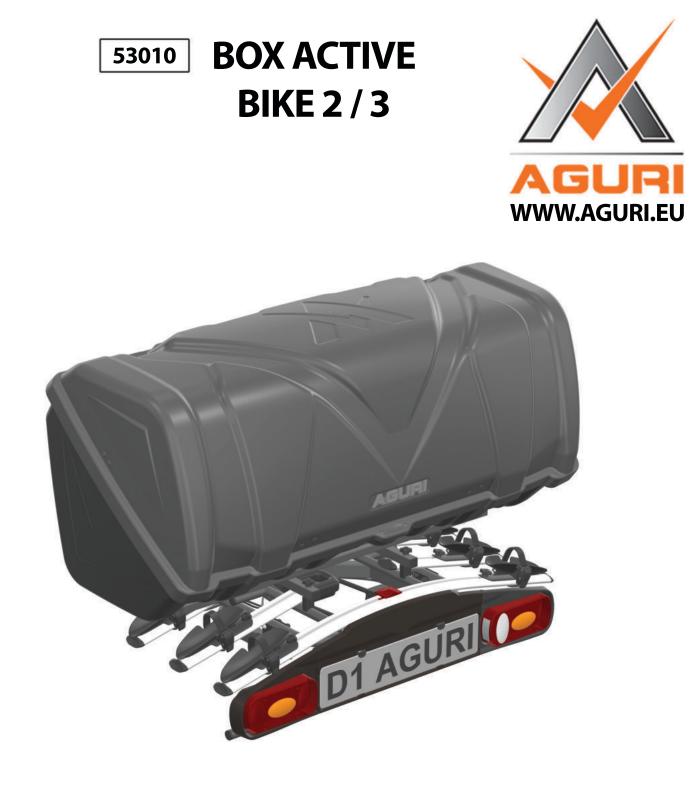

- LIT Pritvirtinimo instrukcijos
- PL Instrukcja montażu
- CZ Návod na montáž
- SK Návod na montáž
- SLO Navodila za pritrjevanje
- HR Uputa za sastavljanje
- HU A felszerelés módja
- GR Οδηγίες συναρμολόγησης
- UA Інструкція з монтажу
- ВҮ Інструкцыя па мантажы
- RO Instructiuni de montare
- TK Uydurma talimat
- N Monteringsveiledning

- I Istruzioni per il montaggio
- **GB** Fitting instructions
- F Instructions de montage
- D Montageanleitung
- E Instrucciones de montaje
- **NL Montage-instructies**
- **DK** Montering instruktion
- FIN Asennusohje
- S Monteringsanvisning
- **RU** Инструкция по установке
- PT Instruções de Montagem
- EST Paigaldusjuhend
- LAT Stiprināšanas instrukcija

## **INSTALLATION PARTS FOR ACTIVE BIKE 2**



## **ADAPTER INSTALLATION ACTIVE BIKE 2**



## **INST