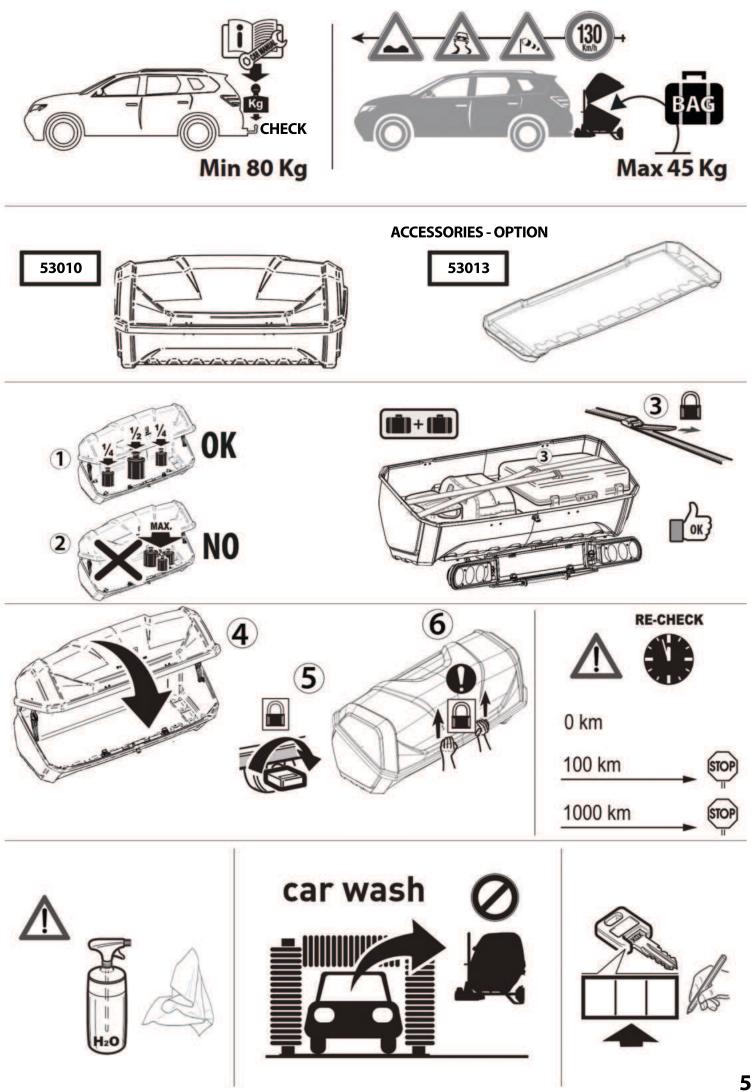

jevanje
- HR Uputa za sastavljanje
- HU A felszerelés módja
- GR Οδηγίες συναρμολόγησης
- UA Інструкція з монтажу
- ВҮ Інструкцыя па мантажы
- RO Instructiuni de montare
- TK Uydurma talimat
- N Monteringsveiledning

- I Istruzioni per il montaggio
- **GB** Fitting instructions
- F Instructions de montage
- D Montageanleitung
- E Instrucciones de montaje
- **NL Montage-instructies**
- **DK** Montering instruktion
- FIN Asennusohje
- S Monteringsanvisning
- **RU** Инструкция по установке
- PT Instruções de Montagem
- EST Paigaldusjuhend
- LAT Stiprināšanas instrukcija

## **INSTALLATION PARTS FOR ACTIVE BIKE 2**



## **ADAPTER INSTALLATION ACTIVE BIKE 2**



## **INSTALLATION PARTS FOR ACTIVE BIKE 3**



## **ADAPTER INSTALLATION ACTIVE BIKE 3**



# **BOX TO ADAPTER INSTALLATION**